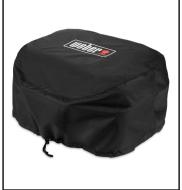

Lumin Premium barbecue cover

Protect your Lumin all-year-round with this Premium, lightweight cover.

All purpose cleaner

Keep your Weber barbecue looking its best. Its unique formula will remove grease, fat and smoke stains, to keep your barbecue clean.