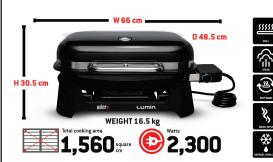

nt design, ideal for smaller spaces.

#### Plug-and-play

Plug-and-play - get cooking straight from the box.

### Front-facing grease tray

Easily accessible, front-facing grease tray helps make cleaning quick and simple.

### Two grill settings

Two grill settings allow you to grill at either high or medium heat for great grilling versatility.

### Porcelain-enamelled cast iron grills

Offers great heat retention and even heat distribution.

### All in the box

Everything you need to grill, steam, smoke infuse, and defrost, then cook is packed in the box.

### WHAT'S IN THE BOX

Barbecue assembly

 $\label{thm:controller} \textit{Temperature controller with 1.8 metre power cord}$ 

Cookbox scraper

Steaming/Smoking reservoir

Reversible steam pan

Owner's Manual

#### **SPECIFICATIONS**







# **Cooking Accessories**



**Lumin Half hotplate** 

Unlock even more delicious possibilities with this griddle for your Lumin electric barbecue.



Lumin Stand with side table

Enhance the convenience of your Lumin electric barbecue and maintain it at the ideal cooking height by using the stand with side table.



Premium gloves

Protect your hands from a hot barbecue, keep a good gril on your barbecue tools with the silicone palms.



Precision tool set

This premium set of tools, all with soft touch handle, includes a 3-sided beveled edge spatula, hands-free locking tongs and full-size silicone basting brush.

# Cleaning and Care Accessories



Grill brush - 30 cm

This three-sided grill brush is made to remove grease and debris from cooking grills of all sizes. The handle desig