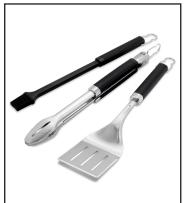

Premium gloves

Protect your hands from a hot barbecue, keep a good gril on your barbecue tools with the silicone palms.

Precision tool set

This premium set of tools, all with soft touch handle, includes a 3-sided beveled edge spatula, hands-free locking tongs and full-size silicone basting brush.