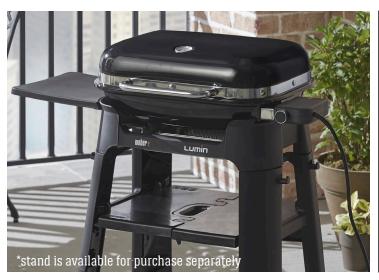

# Weber<sup>®</sup> Lumin

The Weber Lumin is a multi-function electric barbecue, that brings genuine barbecue flavour and expands your outdoor cooking possibilities! With its grill, steam, keep warm and smoke infusion settings, you can do so much outdoors. Its compact design suits smaller spaces, and areas where gas or solid fuel barbecues are restricted.

#### **Multi-function design**

The unique multi-function design allows you to do more outside - grill, steam, smoke infusion, keep warm and defrost, then cook.