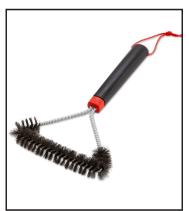

# Cleaning and Care Accessories

Grill brush - 30 cm

This three-sided grill brush is made to remove grease and debris from cooking grills of all sizes. The handle design provides a secure grip when brushing off stuck-on food or cleaning tight spaces.