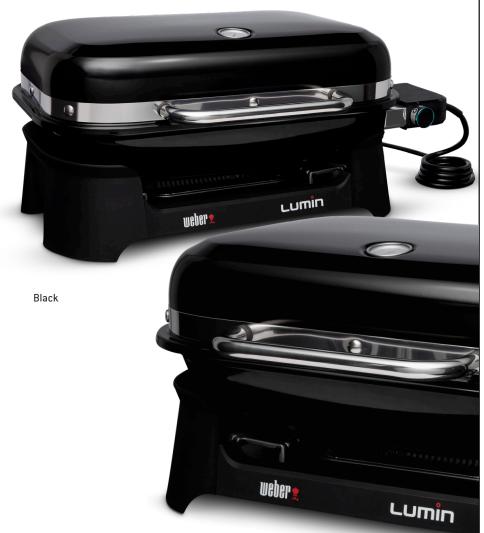

# Weber<sup>®</sup> Lumin

The Weber Lumin is a multi-function electric barbecue, that brings genuine barbecue flavour and expands your outdoor cooking possibilities! With its grill, steam, keep warm and smoke infusion settings, you can do so much outdoors. Its compact design suits smaller spaces, and areas where gas or solid fuel barbecues are restricted.

### Front-facing grease tray

Easily accessible, front-facing grease tray helps make cleaning quick and simple.

### Two grill settings

Two grill settings allow you to grill at either high or medium heat for great grilling versatility.

### Porcelain-enamelled cast iron grills

Offers great heat retention and even heat distribution.