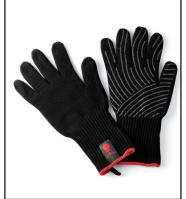

Premium gloves

Protect your hands from a hot barbecue, keep a good gril on your barbecue tools with the silicone palms.

Precision tool set

This premium set of tools, all with soft touch handle, includes a 3-sided beveled edge spatula, hands-free locking tongs and full-size silicone basting brush.