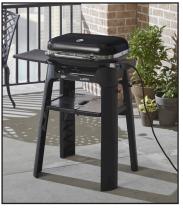

# **Cooking Accessories**

**Lumin Half hotplate** 

Unlock even more delicious possibilities with this griddle for your Lumin electric barbecue.

Lumin Stand with side table

Enhance the convenience of your Lumin electric barbecue and maintain it at the ideal cooking height by using the stand with side table.